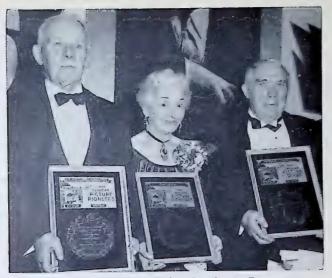

## To Them: Honor

THE CANADIAN PICTURE PIONEERS NOTES THE WORK OF THE WORTHY

The property of the formation of the second second

"I don't know where he is now—but if he's in Heaven, I hope God has made a good spot for him," he said, "for he gave me the key that opened the door that has meant so much to me and my family."

The simple, sentimental thanks of

were "distinguished and unique." (Miss Lewis, editor and publisher of the Canadian Moving Picture Digest for many years, passed away on July 5, 1954 after a long illness.)

Fitzgibbons was presented with a bronze portrait plaque designed by the famed Canadian sculptor, Emmanuel Hahn, while Miss Lewis, Lt.-Col. Cooper and Mr. Norrish were presented with rich testimonials made up of two inscribed gold plates on a field of black velvet and richly framed. The presentation to Fitzgibbons was made by N. A. Taylor, president of the Canadian Picture Pioneers, who acted as toastmaster, while the other three came through A. J. Mason, president of the Motion Picture

Part of the General Scene at the Dinner

Fitzgibbons, the most beloved figure known to this generation of Canadian motion picture people, climaxed a fine and enjoyable evening during which Ray Lewis, John A. Cooper and Ben Norrish also received honors, theirs being for contributions to the industry that Industry Council of Canada, one of those honored at last year's dinner.

In his brief thanks Mr. Fitzgibbons observed that he believed in prayer. "Remember those who have gone ahead in your prayers, for we owe them so much." He hoped, he said, that "the A GREAT TRADITION OF MOTION PICTURE Entertainment

#### TO JOHN J. FITZGIBBONS, CBE

In presenting the Pioneer of the Year Award N. A. Taylor, president of the Canadian Picture Pioneers, said:

"I honestly feel that it is beyond the power of any of us to evaluate the gifts which have come to our industry and our people from the heart and mind of John Joseph Fitzgibbons. Certainly it would take many hours to enumerate those which are a matter of record because of the public appreciation of sovereign and neighbor. His goodness of heart and his qualities of mind have reached into the lives of so many Canadians, no matter their creed or color, that something of John Fitzgibbons will live on in the character and habits of many generations to come."

The thanks of the others honored were delivered by Lt.-Col. Cooper, who recalled some of the experiences of his many years of service as spokesman for the Canadian Motion Picture Distributors Association.

#### A. J. Mason, in making the presentations to Bernard E. Norrish, Lt.-Col. John A. Cooper and the late Ray Lewis:

RAY LEWIS—"A name easily recognized as the most internationally known Canadian in the world of the film . . . She has kept the record of our joys and sorrows down through the years . . . Her life is so rich in intellectual adventure, and so full of the joy of living, that the rest of us must feel like dull drudges when we compare our lives with hers. Ray Lewis never asked for equal rights for women, instead she created them . . . She has, in fact, enriched the lives of all her associates."

BEN NORRISH—"His work not only did much for Canada itself but brought Canada great distinction throughout the world... Today every great nation in the world employs the film for the propagation of ideas. But Canada was the first to demonstrate the power of the screen to teach and to inform and it was Ben Norrish, as publicity chief of the Department of Trade and Commerce many years ago—and I now quote Terry Ramsaye—'who made Canada the first world nation to engage in propaganda film production.'"

LT.-COL. JOHN A. COOPER—"A spokesman... in whom devotion, principle and intelligence were combined with fine expression. When he retired some years ago he left us as a parting gift the understanding, respect and appreciation of the public which he, as our firm advocate for so many years, helped to create."